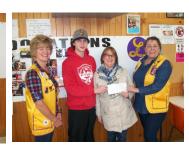

## AMHERST LIONS & LIONESS

The Amherst Lioness Club recently made a donation to the Fundy Youth Soccer Club. Here with the cheque are from left, Lioness Wendy Small, soccer player, Cole Lefler, Cheryl Lefler, from the club, and Lioness Linda Johnson