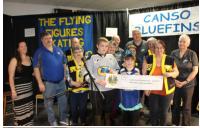

a second year Ranger with the 1st Maplewood Area Rangers, has been raising money to go on a trip to Switzerland with Girl Guides of Canada to meet other Guides from around the world. The Amherst Lions Club is helping with her fund raising. Here Lion Willie MacDonald presents Clara with a cheque.