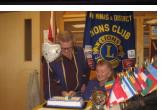

## **Congratulations**

New Minas and District Lions Club members Tom Fisher and Marlene Vantertoorn surprised those at attendance at their clubs meeting on April 10th when at the end of the meeting they got married. With the exception of a few invited lions from out of town, no one at the meeting knew what was about to take place. The honeymoon...at the local Tim Hortons with their friends following the ceremony.