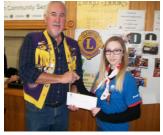

a second year Ranger with the 1st Maplewood Area Rangers, has been raising money to go on a trip to Switzerland with Girl Guides of Canada to meet other Guides from around the world. The Amherst Lions Club is helping with her fund raising. Here Lion Willie MacDonald presents Clara with a cheque.