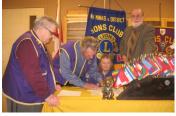

## **Congratulations**

New Minas and District Lions Club members Tom Fisher and Marlene Vantertoorn surprised those at attendance at their clubs meeting on April 10th when at the end of the meeting they got married. With the exception of a few invited lions from out of town, no one at the meeting knew what was about to take place. The honeymoon...at the local Tim Hortons with their friends following the ceremony.