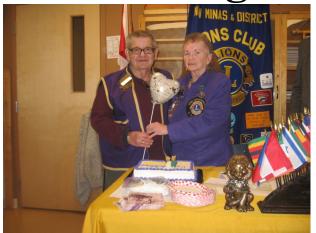

## **Congratulations**

New Minas and District Lions Club members Tom Fisher and Marlene Vantertoorn surprised those at attendance at their clubs meeting on April 10th when at the end of the meeting they got married. With the exception of a few invited lions from out of town, no one at the meeting knew what was about to take place. The honeymoon...at the local Tim Hortons with their friends following the ceremony.