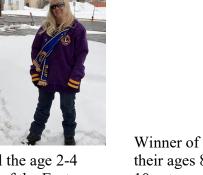

#### ANTIGONISH LIONS CLUB

1st & 3rd Tuesdays 7:00 p.m. Lions Den 13 Highland Drive Ext. KL Hope Bryden Sec. David Stroud 902-863-6038

Pictured is Arial the age 2-4 category winner of the Easter colouring contest with acting KL Wendy Nelson

their ages 8-10 category Kira Baker.

**Baby Lion Richard** MacNeil at their bag day fundraiser at Foodland.

**HUBBARDS AREA** 

LIONS CLUB

2nd Mon.-Business - 7:00 p.m.

4th Mon.-Business - 7:00 p.m.

**President: William Burns** 