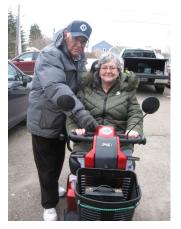

The Amherst Lions Club recently presented Debby Cummings with a scooter for her use to help her get around town. This allows her more freedom and independence. Scooter/ Wheelchair Committee Chair, Rubin Millard shows her some of the features of her new scooter.