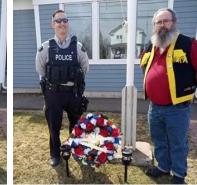

#### Compliments of TRURO & DISTRICT LIONS CLUB

1100 Prince Street

2nd Friday - Dinner 4th Friday - Meeting 7:00 pm - Lions Den

President Shirley Wilson 902-895-9195 Secretary Janie Daye 902-897-2548

Cpl. Charles & Berwick Lion Cst Dave Fairfax honour Cst. Hedi Stevenson all the way from Whale Cove, Nunavut. They are "**Red Surge Proud**" and honoured to wear red to show their support for all first re-

sponders, RCMP and Nova Scotians. We Stand With You. Canada Stands With You.