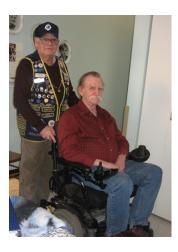

#### AMHERST LIONS KEEPS THEIR COMMUNITY ROLLING ON

Stephen Brown's wheelchair was eleven years old and getting in very bad shape. The Amherst Lions Club presented Mr. Brown with the use of a newer wheelchair. Here, he and Scooter/Wheelchair Committee Chair. Rubin Millard look over his new chair.