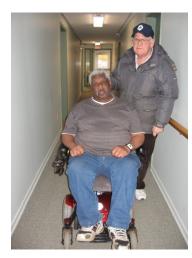

John Martin was no longer able to use the scooter the Amherst Lions Club had given him to help him get presented him with a motorized wheelchair for his use. Here committee chair. Rubin Millard, shows of his chair.