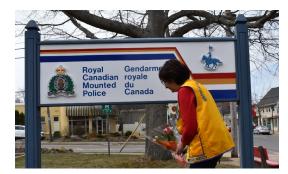

LiverPool: Lion Horton Winters (Charter Member)

**Digby & Area Lions Club** 

Regular Meeting 4th Wed. 6:30

Smith's Cove Fire Hall

43 North Old Post Rd

KL Edward McCormick

Parrsboro Lions Patsy Simmonds and Laurie Reid presenting the RCMP with a wreath and solar lights in memory of Constable Heidi Stevenson. These Lions have been ferrying food and coffee donated in part from local businesses to the RCMP officers guarding crime scenes in Portapique. Thank You Lions...