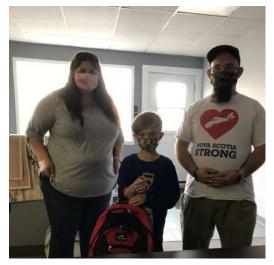

# **SPRINGHILL 2011**

Recipients from the Springhill 2011 Lions Club school supplies and bookbags program that finished up August 29th. The first picture from left to right is Grade 7 student Colton Porter-Welton with KL Kim Beaumont and the second picture is KL Kim Beaumont with Grade 5 student Jayden Prepper and his Dad Robert Drew.