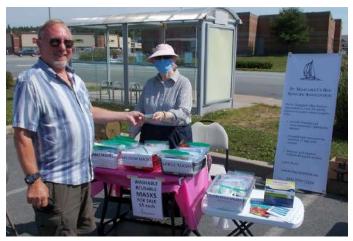

# ST. MARGARET'S BAY

The SMB Lions club, a BTCA hub partner, invited the Seniors Association to join their event to sell washable reusable face masks to help visitors and exhibitors protect each other. SMB sewing volunteers have sewn over 1000 masks to date in 4 sizes and two styles - with over 250 reusable masks, 52 colourful scrub caps, and 47 reusable hospital gowns that have gone to Northwood Care when they really needed them in March and April.