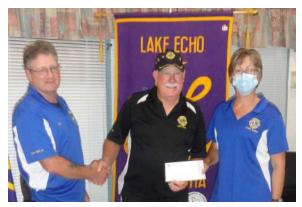

# Vol. 54 No. 1 July/August 2020

Zone 7 decided in March to do a project together, their project was to raise monies for the Special Olympics Annapolis with a goal of \$2000.00 goal. The photo shows a cheque totaling \$2101.58 being presented to Melissa Wade, Regional Coordinator, Special Olympics Annapolis by Zone Chair Linda Baltzer and Middleton's King Lion George Gould.

Zone Chair Linda sends out a very big thank you to all 6 clubs in Zone 7 for their contribution to this great project and for the amount they raised considering how the last half of their year went.

A job well done in 2019-2020!!