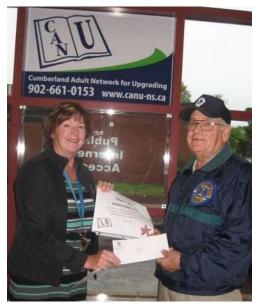

Donated 2 bursaries
- **2.** Current ongoing Service Project – Drive thru Spaghetti Supper raising much needed funds to help out members in our Community

# Lake Echo:

- 1. Gave a donation of to the Terry Fox posters
- 2. Donated to LECRS for their fair
- 3. One Lion Collects bottles to return the funds to our Children's Medical fund he has collected over \$51.00



# Musquodoboit Harbour & District Lions Club

Home Club of PCC Scott Mackenzie 2014-2015

President Cathy Cornelius 902-889-2030 Secretary Debra Hines 902-293-5645

#### WINDSOR & DISTRICT LIONS CLUB

Meets 2nd & 4th Monday
Hants County Memorial Centre
2nd Monday - Business - 7:00 p.m.
4th Monday - Dinner - 7:00 p.m.
48 hours prior notice Sec. 902-798-0822



President – Paul Burgess Secretary - Sandy O'Keefe

# **AMHERST**



Beth Estabrooks, of CAN-U, Cumberland Adult Network for Upgrading, is shown here accepting a cheque from Lion Rubin Millard of the Amherst Lions Club presented to help support their programs.



The Amherst Lions Club recently made a donation to the VON. Here Lion Debra Millard presents the cheque to Darlene Turnbull, Program Coordinator for the VON.

#### MILFORD & DISTRICT LIONS CLUB

1st & 3rd Mondays 7:30 Milford Recreation Hall KL Jeanette McGinley 902-218-0585 Sect. Dave Manning 902-758-3130

# SHEET HARBOUR LIONS CLUB

3rd Tuesday Dinner-7:00 pm KL - Janice Christie Secretary - Judith Graham

#### SHUBENACADIE LIONS CLUB

Meets
3rd Thursday
7:00 pm
Legion, 42 Mill Village
Road
Shubenacadie



LIONS

For Information or Donations

Contact Lion Ken MacKenzie 999 Elizabeth Drive Kentv