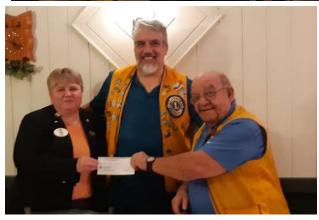

# Vol. 54 No. 1 July/August 2020

Zone 7 decided in March to do a project together, their project was to raise monies for the Special Olympics Annapolis with a goal of \$2000.00 goal. The photo shows a cheque totaling \$2101.58 being presented to Melissa Wade, Regional Coordinator, Special Olympics Annapolis by Zone Chair Linda Baltzer and Middleton's King Lion George Gould.

Zone Chair Linda sends out a very big thank you to all 6 clubs in Zone 7 for their contribution to this great project and for the amount they raised considering how the last half of their year went.

A job well done in 2019-2020!!