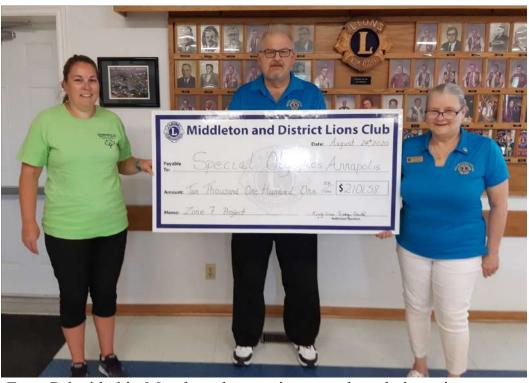

# Vol. 54 No. 1 July/August 2020

Zone 7 decided in March to do a project together, their project was to raise monies for the Special Olympics Annapolis with a goal of \$2000.00 goal. The photo shows a cheque totaling \$2101.58 being presented to Melissa Wade, Regional Coordinator, Special Olympics Annapolis by Zone Chair Linda Baltzer and Middleton's King Lion George Gould.

Zone Chair Linda sends out a very big thank you to all 6 clubs in Zone 7 for their contribution to this great project and for the amount they raised considering how the last half of their year went.

A job well done in 2019-2020!!