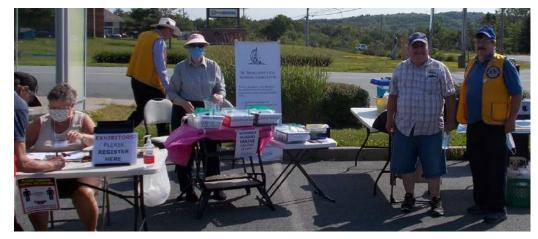

# Vol. 54 No. 1 July/August 2020

Zone 7 decided in March to do a project together, their project was to raise monies for the Special Olympics Annapolis with a goal of \$2000.00 goal. The photo shows a cheque totaling \$2101.58 being presented to Melissa Wade, Regional Coordinator, Special Olympics Annapolis by Zone Chair Linda Baltzer and Middleton's King Lion George Gould.

Zone Chair Linda sends out a very big thank you to all 6 clubs in Zone 7 for their contribution to this great project and for the amount they raised considering how the last half of their year went.

A job well done in 2019-2020!!