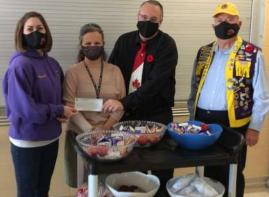

Business 1st Wed. 7:00 p.m. Dinner 3rd Wed. 7:00 p.m. St. Andrew's Anglican Church Hall Chittick Ave. Hantsport 72 hours Notice Phone 902-679-3522

KL Kirk Longmire presenting a \$25,000 check to Ellen Crowley and Hillary Webb from the Kentville Foundation.

KL Kirk Longmire presenting a \$25,000 to Jeff Kelly and Shelley Hopkins from the Flower Cart

KL Kirk Longmire presenting a \$50,000 check to Brenda Wood from Chrysalis House in Kentville

> **LIONS CLUB Riverport Community Center** 70 LaHavre Rd. (take Hwy # 332) 1st & 3rd Tuesday at 7:00 pm KL William Leighton 902-634-1948