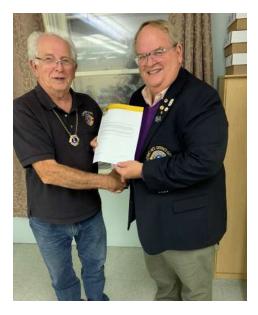

# **Liverpool Lions Club**

Lions Robert Trainor and Mac Stewart, the two remaining of the founding members of Lions Radio Bingo (South Shore) celebrate the ongoing success of this endeavour.

Lion Mac Stewart receives his 45 year chevron from 2nd VDG Lion Bill Bruhm. Thank you for your service to your community.