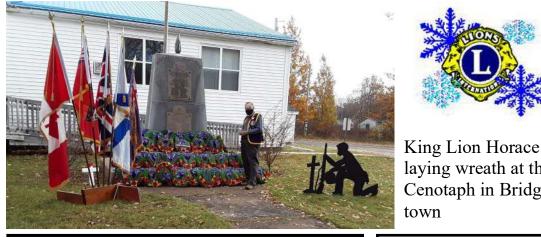

# **Bridgetown Lions Club**

laying wreath at the

Cenotaph in Bridge-

Lions decorating wreaths for their annual fund raiser