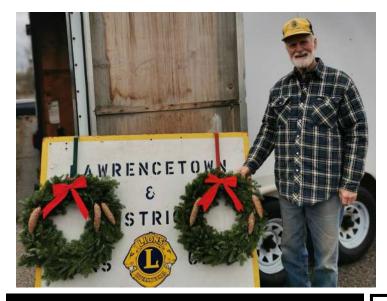

## DG Jane visits Musquodoboit Valley

Lion John Mac-Donald selling Christmas wreaths for the Lawrencetown and District Lions Club. In lieu of a door to door campaign this year the club set up at the local fire department.