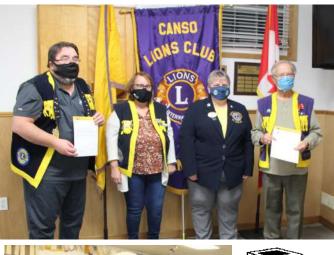

## **Canso Lions Club**

Long term service Chevrons were presented to Lion Bill Roberts for 45 years, Lion Ray White for 40 years and Lions Carl Bond, Lion Joseph Parker, and Lion John Rhynold for 10 years.