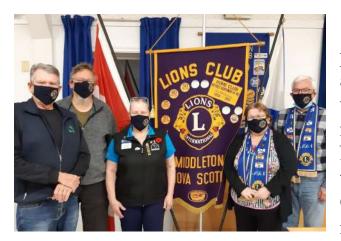

Zone Chair Lion Linda presented all presidents and Secretaries who attended the first zone meeting for zone 7 on November 4th, 2020 at the Middleton Lions Club, with a Lions facemask. NEW WATERFORD LIONS CLUB 2nd Thursday 7:30pm Lions Den-Wheelchair Accessible 471 Mahon St. KL Joe Lynk Phone: 902-574-6416 Sec. Rudy Mullins Phone: 902-862-2730