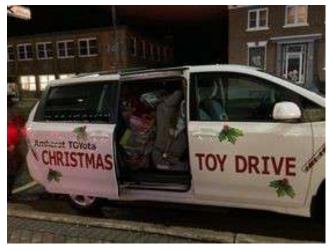

# **Springhill Lions Club**

## **Toys for Tots Project**

The Springhill Lions Club received a new sponsor this year from Amherst Toyota helping them provide a special Christmas to 130 children.