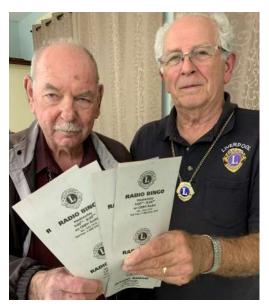

# **Liverpool Lions Club**

Lions Robert Trainor and Mac Stewart, the two remaining of the founding members of Lions Radio Bingo (South Shore) celebrate the ongoing success of this endeavour.

Lion Mac Stewart receives his 45 year chevron from 2nd VDG Lion Bill Bruhm. Thank you for your service to your community.