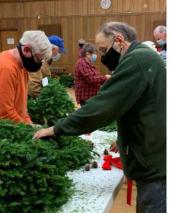

# **Bridgetown Lions Club**

laying wreath at the

Cenotaph in Bridge-

Lions decorating wreaths for their annual fund raiser