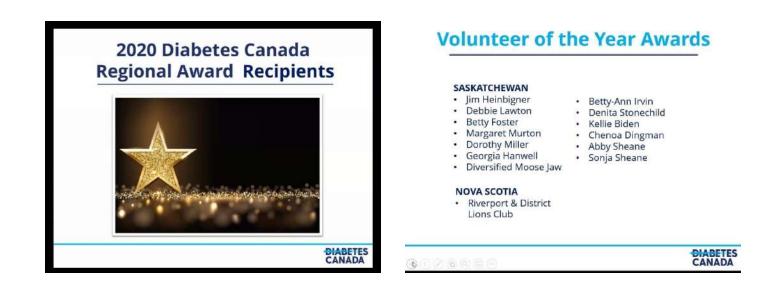

**Nova Scotia Lion** Page 15 November/December 2020

Hello Lion Jennifer,

It is an honor for Riverport & District Lions Club to be named the recipients of the 2020 Diabetes Canada Regional Award. We know only too well in Nova Scotia that Diabetes is a disease that affects so many lives especially in young children. Our Lions Club along with other Lions in Nova Scotia step up to the plate to help send kids to go Camp Lion Maxwell Diabetic Camp. Every Diabetic child deserves to go Camp Maxwell ....Great TEAMWORK Lions !!!!!We Serve