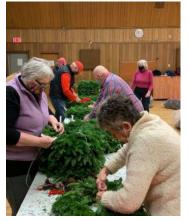

# **Bridgetown Lions Club**

laying wreath at the

Cenotaph in Bridge-

Lions decorating wreaths for their annual fund raiser