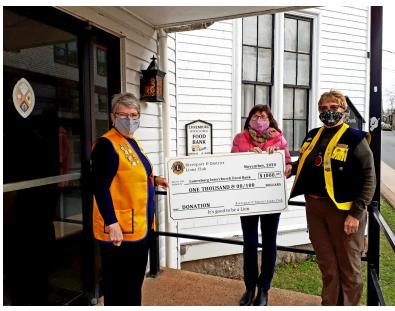

## Vol. 54 No. 4 January/February 2021

**Riverport & District Lions Anne Kennedy and Theresa Stevens presenting Cathy Kirkpatrick of the Lunenburg Interchurch Food Bank with a donation of \$1000.00** 

Do one act of kindness each day of the year, and change 365 lives.