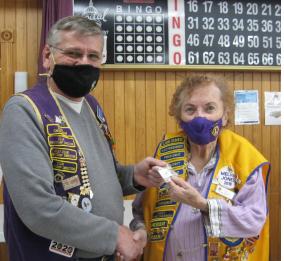

King Lion Marlene Fisher receives a key from Lions International for sponsoring two new Lions into the Amherst Lions Club. Zone Chair Lion Steve Butler makes the presentation.