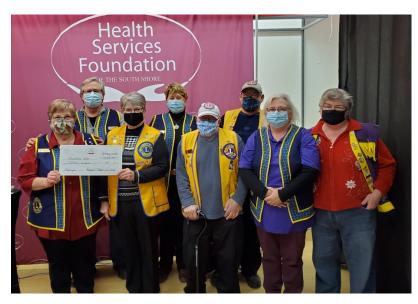

Riverport & District Lions Club presenting a donation of \$1500.00 to Health Services Foundation of the South Shore. Front row Lions Brenda Slauenwhite, Anne Kennedy, Doug Drysdale , Joan Wentzell. Back row Lions Bruce Campbell, Theresa Stevens, Harold Quigley and Brenda Loucks "In Memory of Deceased Lion's District N2" 2020 2021"