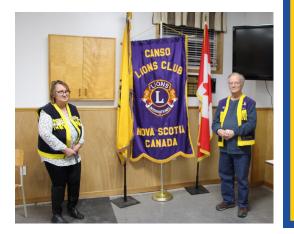

#### Enfield-Elmsdale & District Lions Club

Home Club of PCST Peter Jeffery PCST Ern Jarvis

President Perry Colley 902-220-7685 Secretary Maureen Jeffery 902-883-7018

> CANSO LIONS CLUB 1st Wed. - Dinner Meeting 3rd Wed-Business Meeting Both at 6:30 pm Lions Den Phone: 902-366-2721

#### Canso:

1. Meals on Wheels are delivered 3 days a week **2.** Install Life line

#### COVID Funds:

The Canso Lions Club received funding from the Department of Energy and Nova Scotia Power, the Department of Communities, Culture and Heritage partnered with Meals on Wheels and the Canso lions Club providing a \$5000 contribution to support and aide vulnerable families and individuals in our community. A Committee representing NS Health & meals and Lions members brought forth names of individuals, seniors & families in need or with medical expenses during pandemic.