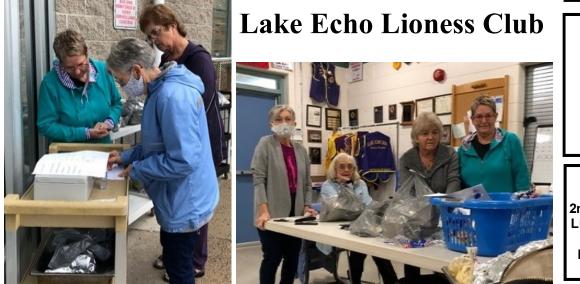

#### LAKE ECHO and AREA LIONS CLUB

3168 Hwy #7, Lake Echo Home To Lake Echo Lioness Home Club of PDG John Macfie Home Club of PDG Sharon Dykman Meetings 1st & 3rd Thursdays 7:30 KL John Macfie 902-829-3969 Secretary PDG Lion Sharon Dykman

Meetings at: Oak Hill Fire Hall, 2104, Hwy 325, Whynot's Settlement. Two Kilometres from the Bridgewater Town limits.

King Lion - Peter Wagner 902-543-2998

**Secretary - Judith Purcell** 902-64-2881

The Lake Echo Lioness Club has been very busy despite all of the **Covid restrictions. Besides the MANY numerous financial donations** and four \$500 bursaries, they also held their first ever curbside chicken burger take-out. They also ran the bingo canteen on mobile carts, provided 96 pairs of socks to Out of the Cold, 40 boxes of chocolates to their local Food Bank, hats, mitts, & masks to local elementary school, helped wash, package & label masks for Masks for Humanity, sponsored a member's granddaughter's hockey jersey, helped at the Community Country Fair, a member made each member a purple mask which they had their logo put on. Unfortunately they had to cancel their sold out annual Craft Fair but still sold tickets on a Christmas basket.