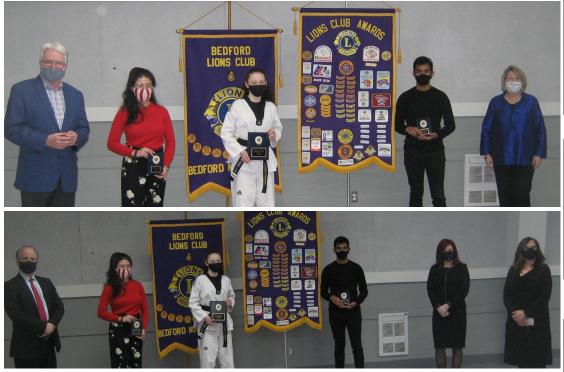

## **Bedford Lions Host Speakout**

" My secret is -- believe it or not -- I get incredibly nervous before public speaking, no matter how big the crowd or the audience and, um, despite the fact that I laugh and joke all the time I get incredibly nervous, if not anxious, actually, before going into rooms full of people when I'm wearing a suit... And now that I've confessed that, I'll probably be even more worried that people are looking at me."

#### **Bedford:**

 Hosted annual Speak Out competition with 3 competitors from CP Allen HS
 50/50 Draw: \$460.00 raised to date Jan 31