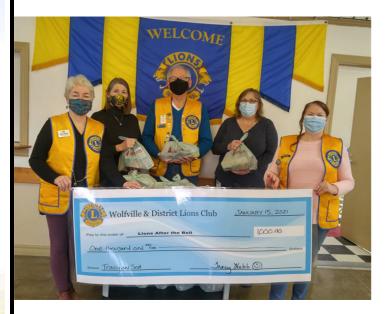

## Wolfville

Tracy Webb and her husband donated \$1000 to the Lions After the **Bell Program. Shown are Lion** Sarah, Tracy Webb, KL Frank, **Benita (Schools Plus program)** and Lion Kim.

LIONS FOUNDATION OF CANADA NOVA SCOTIA DIRECTOR Lion Dave Manning 2250 Hwy #2 Milford Station, NS B0N 1Y0 dmaning@ns.sympatico.ca 902-758-3130 DARTMOUTH LIONS CLUB **SPRYFIELD** Meetings 1st & 3rd Tuesday at 6:30 pm LIONS CLUB Panda Buffet or ANA VETS Bldg. 2nd and 4th Club number: 902-800-5028