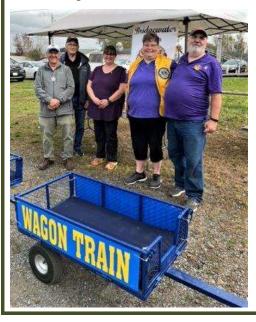

The Bridgewater Lions had fun at the Todd Arenburg Memorial Truck Show with their Wagon Train