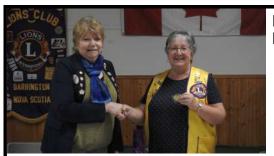

# DG, 1VDG and 2VDG Visits

DG Joyce presenting her pin to KL Georgina Scott

DG Joyce presented a new certificate and pin to Lion Norma who lost her home in the Barrington Lake Wildfire

District Governor Joyce Gero visited the Barrington Area Lions Club on Sep13. DG Joyce was then presented with gifts including a bird carving by local carver Ducky Schnare. Mr. Schnare has donated a carving to every visiting DG for over 30 years.