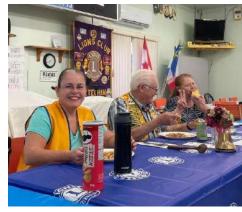

# 2nd VDG Kim's visit to Meteghan 4 Oct

Enjoying the meal!

2nd VDG Kim giving pins to Sec Lion Joyce and KL Omer

KL Omer presenting 2nd VDG Kim with a Meteghan Lions Club banner.