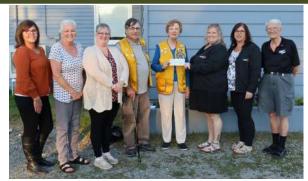

### **Lions Support Breakfast Program**

The Whycocomagh & Area Lions Club continued their support of the breakfast program at Whycocomagh Education Center by presenting a cheque for \$500 to help purchase supplies. In the picture; King Lion Allan Matheson and Lion Danie MacKinnon present the cheque to Whycocomagh Education Center principal, Melanie MacDonald.