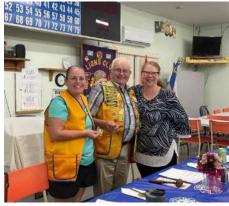

# 2nd VDG Kim's visit to Meteghan 4 Oct

Enjoying the meal!

2nd VDG Kim giving pins to Sec Lion Joyce and KL Omer

KL Omer presenting 2nd VDG Kim with a Meteghan Lions Club banner.