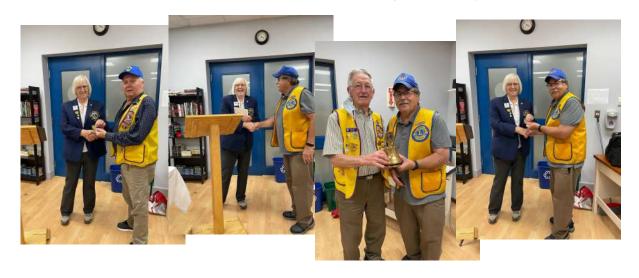

# DG, 1VDG and 2VDG Visits

DG Joyce presenting her pin to KL Georgina Scott

DG Joyce presented a new certificate and pin to Lion Norma who lost her home in the Barrington Lake Wildfire

District Governor Joyce Gero visited the Barrington Area Lions Club on Sep13. DG Joyce was then presented with gifts including a bird carving by local carver Ducky Schnare. Mr. Schnare has donated a carving to every visiting DG for over 30 years.