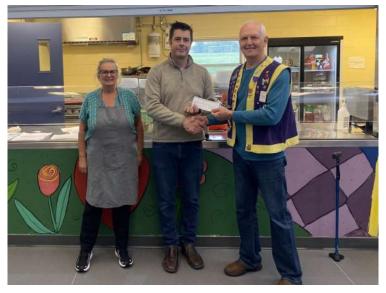

### **Lions Support Breakfast Program**

The Whycocomagh & Area Lions Club continued their support of the breakfast program at Whycocomagh Education Center by presenting a cheque for \$500 to help purchase supplies. In the picture; King Lion Allan Matheson and Lion Danie MacKinnon present the cheque to Whycocomagh Education Center principal, Melanie MacDonald.