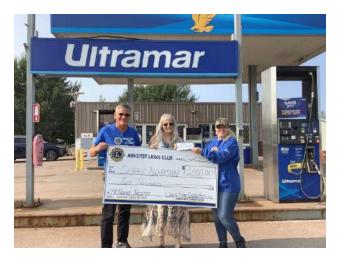

Chester Basin New Ross and Chester President, Lion Len Stevens presents a Certificate to Lion Betty Vidito for a donation to the Lions Foundation Guide Dogs in her name.

Springhill Lions
Serves free cake and dances at the Fireman's Field Day