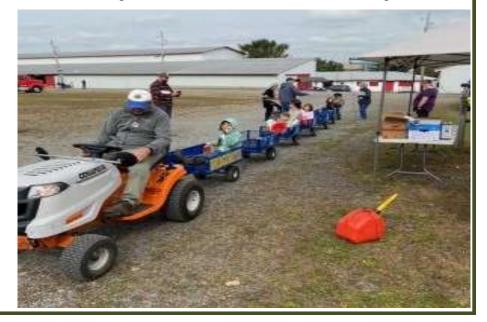

The Bridgewater Lions had fun at the Todd Arenburg Memorial Truck Show with their Wagon Train