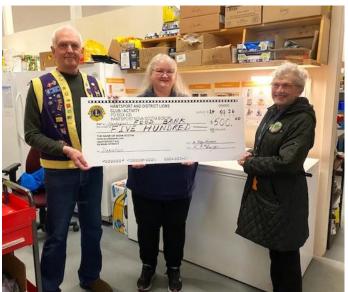

# Hantsport

Hantsport & District Lions Club donating \$ 500.00 to assist Hantsport & Area Community Food Bank. President Lion Duncan makes the presentation to Lisa, Food Bank Co-Ordinator in the center and Beth, Food Bank Treasurer on the right. The Hantsport & District Lions Club wish to thank all our many supporters as we would not be able to make donations such as this without them.