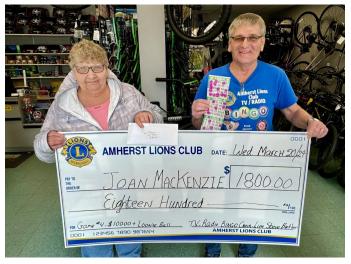

Donation of \$250.00 to Cumberland Public Library for March Break activities- Presented by Debra.

Congratulations to Joan and her Bingo partner Lorraine who won big on this weeks TV/Radio Bingo. Joan won \$100 on Game 4 (letter L) plus \$1700 on the loonie ball jackpot, presented by Lion Steve.