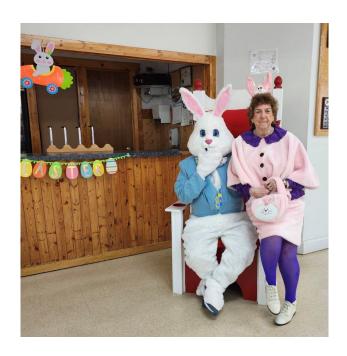

# Sackville

The Easter Bunny visited the Sackville Lions Club and he brought his bunny assistant, Lion Jan.