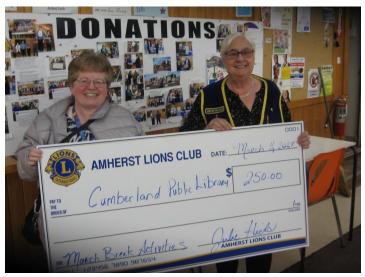

Donation of \$250.00 to Cumberland Public Library for March Break activities- Presented by Debra.

Congratulations to Joan and her Bingo partner Lorraine who won big on this weeks TV/Radio Bingo. Joan won \$100 on Game 4 (letter L) plus \$1700 on the loonie ball jackpot, presented by Lion Steve.