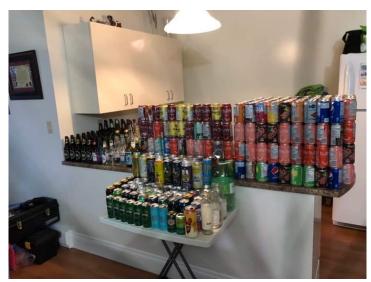

s were in the can. She said 6

The Judge then told her he will give her 6 days in jail .

Before the Judge could conclude the trial, the woman's husband spoke up and asked the judge if he could say something.

The Judge asked, "What is it?"

The husband said, "she also stole a can of peas."

# Yarmouth



Lions Ivan, Bob, Sandra and Fred all getting ready to serve a tasty chicken dinner for the 100 Meals for 100 days.





# Congratulations!

Lion Bob presenting check in the amount of \$7775 to Fidelis House Directors. The Yarmouth Lions Club donation was much appreciated. Also in picture is Lion Bob's wife, Yvonne who is 92 years old young.

# Middleton



Lion Larry presenting a cheque for \$1000 to Albert for the Middleton & District Arena's Fundraising project.

# **Annapolis Royal**



Our recyclables'!

# Barrington





Lion Robert and Lion Murray pictured with KL Georgina and Zone Chairperson Russell.

On March 13, 2024 the Barrington Area Lions Club honored 2 of its members, Lions Robert and Murray, who were inducted into lionism on March 13, 1974. Exactly 50 years of service to our club and our community. They were celebrated with a bit of their service history presented, half century pins, gifts, certificates, chevrons, cake and balloons.

Please note the following positions available in Multiple District N for the 2024-2027 Lions term. They are MD N Global Service Coordinator 2024-2027, Constitution & By-Laws Chair 2024-2027, Diabetes Chair 2024-2027, Pin Chair 2024-2027 and Webmaster 2024-2027.

Please contact MD N CST Lion Jane for more information at 902-840-