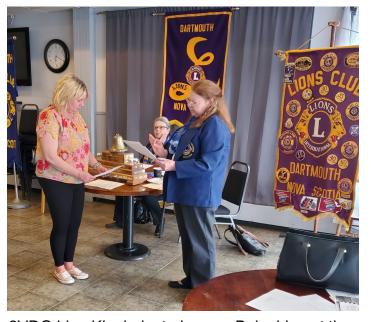

# Meteghan

Lion Jean (left) and Vice President Lion Ricky (right) dishing out some shepherd's pie. Lion Jeannine (center) waiting to get a plate to bring to someone who is disabled.

Pictured in the far back: KL Omer, Lions Bobby & Ann Louise: in the front: Lion Joyce and Lion Ricky.

From the far left: Lions Bobby and Ann Louise, KL Omer and Lion Joyce. We had quite a few people stop in at our booth. Here, we had one of the municipality's council members with his son.