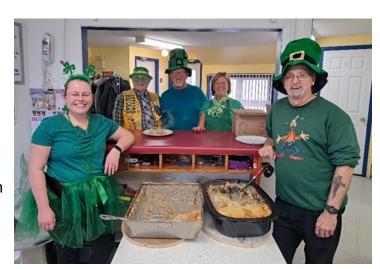

# Meteghan

Lion Jean (left) and Vice President Lion Ricky (right) dishing out some shepherd's pie. Lion Jeannine (center) waiting to get a plate to bring to someone who is disabled.

Pictured in the far back: KL Omer, Lions Bobby & Ann Louise: in the front: Lion Joyce and Lion Ricky.

From the far left: Lions Bobby and Ann Louise, KL Omer and Lion Joyce. We had quite a few people stop in at our booth. Here, we had one of the municipality's council members with his son.