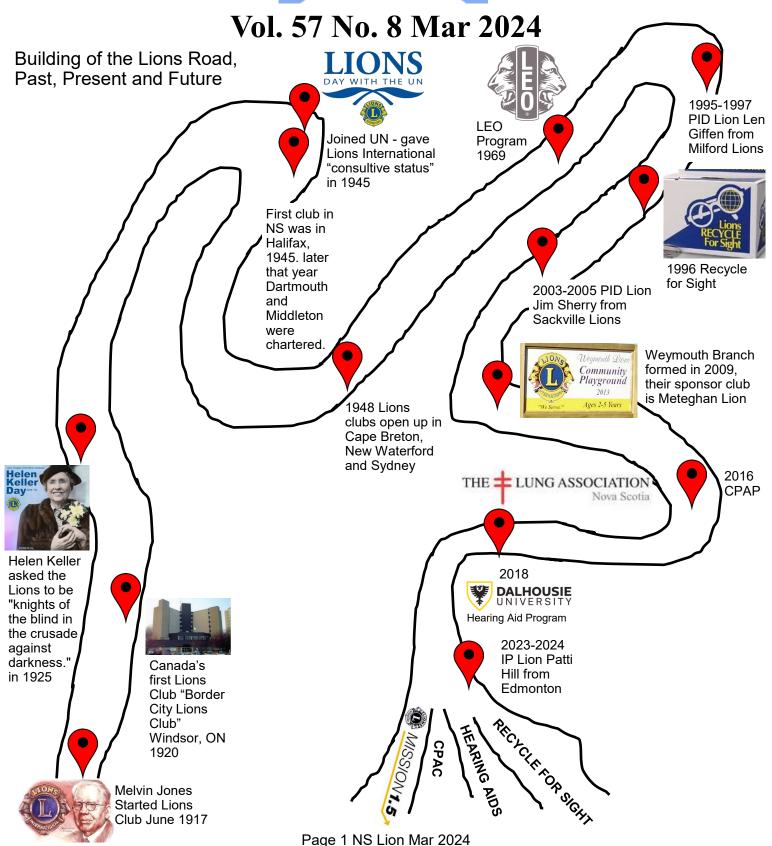

# **Dartmouth**

2VDG Lion Kim inducted a new Baby Lion at the Dartmouth Lions Club. Welcome Baby Lion Beth.