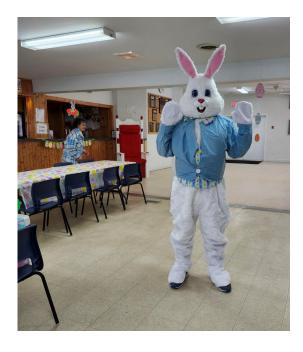

# Sackville

The Easter Bunny visited the Sackville Lions Club and he brought his bunny assistant, Lion Jan.