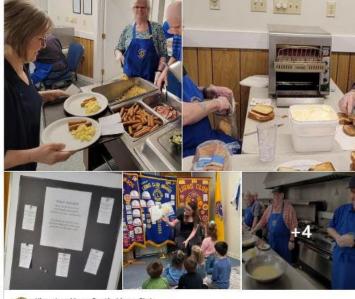

Kingston Nova Scotia Lions Club March 16 at 1:45 AM · 🔊

Well, our monthly community breakfasts are off to a great start and we are seeing lots of new faces and families stopping by! You can't beat a full breakfast with scrambled eggs, hashbrowns, ham, sausage, pancakes, baked beans, toast, coffee, tea & juice. No waiting in line, just grab a table, and our friendly Lions will take your order and deliver it to you while you enjoy a coffee or tea with family and friends.

Unfortunately, due to a scheduling conflict, there will be no Breakfast in April. Our next breakfast will be on Saturday, May 11th from 8 am to 10 am at the Kingston Lions Hall. Remember, children 5 and under eat FREE! We will be celebrating Mothers Day a day early during breakfast......stay tuned for more on this!!

We would like to thank you, our community, for your support and feedback. Hope to see you in May!!